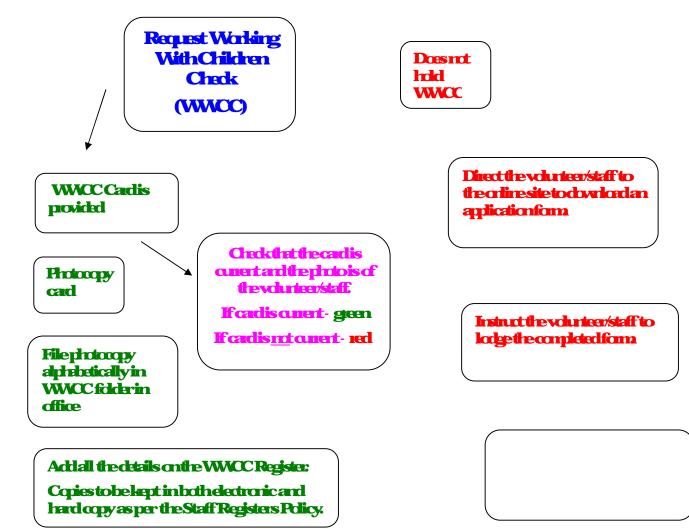

evrl/feiixeecroeccdirmassakaramrcirkvrlissesdle



### Campus Uriversity, Churchill, Morwell, LV FLO&KYPP

#### The Kurai College Staff Welfare Program will incorporate

Toraise avareness within the workplace about issues that impact on health and well being induling health benefits of physical activity and healthy eating

Topronote a positive and equitable workplace environment where positive health and **wellbeingissupported** 

Toponoteandenouagepatioipationinwolkplacehealthandvellbeinginitiativeswithin and outside the workplace

# Canpus Urivesity, Chudill, Movell, LV FLO&KYPP



## Campus Uriversity, Churchill, Mravell, LV FLO&KYPP



Page 11 of 12 This policy was last ratified by School Council Nov 2017 Ver. 6
Department of Education and Training Victoria
CRICOS Provider Carle OF 61K



# Campus Uriversity, Churchill, Morvell, LV FLO&KYPP